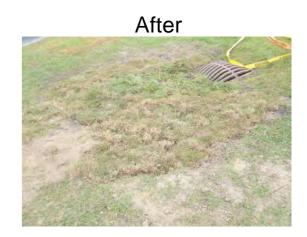

## **Narrative Description of Project:**

Repaired sinkhole.

| 2013-521 / Whale Branch Elementary School | Labor | Labor      | Equipment | Material | Contractor | Indirect |                   |
|-------------------------------------------|-------|------------|-----------|----------|------------|----------|-------------------|
|                                           | Hours | Cost       | Cost      | Cost     | Cost       | Labor    | <b>Total Cost</b> |
| AUDIT / Audit Project                     | 0.5   | \$10.45    | \$0.00    | \$0.00   | \$0.00     | \$6.62   | \$17.06           |
| HAUL / Hauling                            | 2.0   | \$43.70    | \$21.40   | \$19.16  | \$0.00     | \$28.84  | \$113.10          |
| NONPRO / Non-Professional Services        | 0.0   | \$0.00     | \$0.00    | \$0.00   | \$462.24   | \$0.00   | \$462.24          |
| PRRECON / Project Reconnaissance          | 5.0   | \$130.66   | \$12.06   | \$19.20  | \$0.00     | \$95.44  | \$257.36          |
| SI / Sod - Installation                   | 5.0   | \$116.35   | \$10.05   | \$4.95   | \$0.00     | \$79.35  | \$210.70          |
| SR / Sinkhole repair                      | 36.0  | \$840.24   | \$255.77  | \$142.56 | \$0.00     | \$552.16 | \$1,790.73        |
| 2013-521 / Whale Branch Elementary School | 48.5  | \$1,141.39 | \$299.28  | \$185.87 | \$462.24   | \$762.41 | \$2,851.19        |

**Completion:** Aug-12