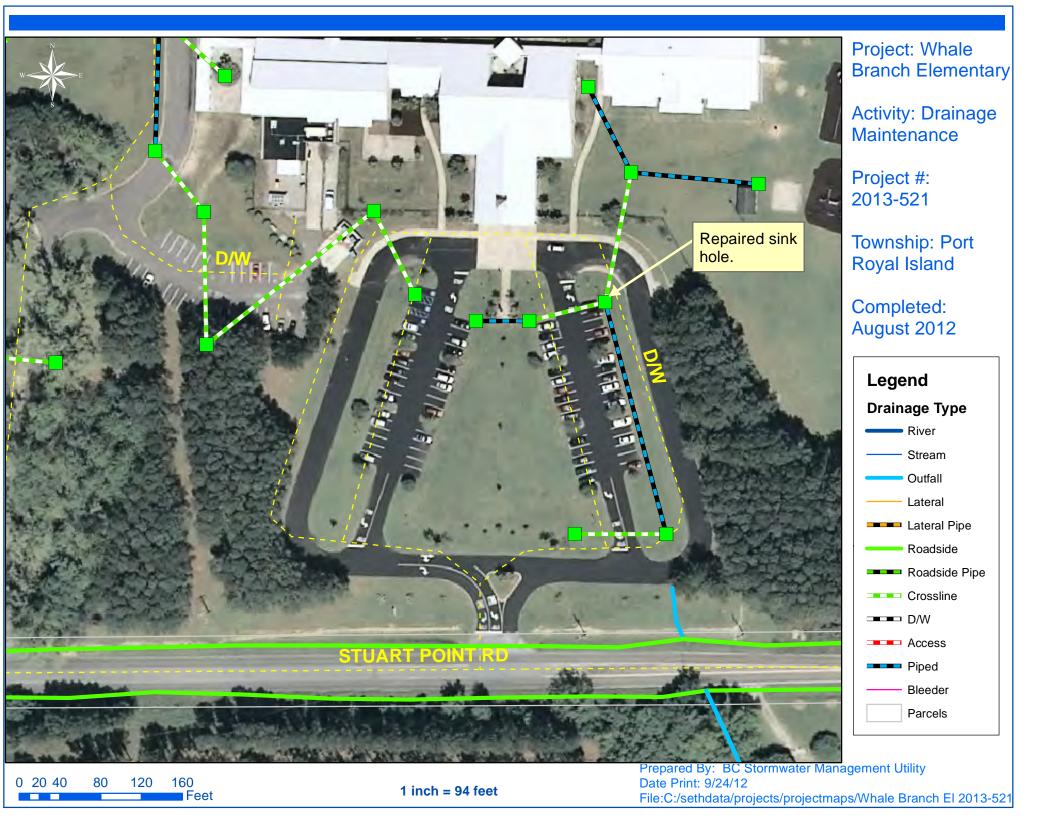

Project Summary

**Project Summary:** Whale Branch Elementary School (Reimbursement)

## **Narrative Description of Project:**

Repaired sinkhole.

| 2013-521 / Whale Branch Elementary School | Labor | Labor      | Equipment | Material | Contractor | Indirect |                   |
|-------------------------------------------|-------|------------|-----------|----------|------------|----------|-------------------|
|                                           | Hours | Cost       | Cost      | Cost     | Cost       | Labor    | <b>Total Cost</b> |
| AUDIT / Audit Project                     | 0.5   | \$10.45    | \$0.00    | \$0.00   | \$0.00     | \$6.62   | \$17.06           |
| HAUL / Hauling                            | 2.0   | \$43.70    | \$21.40   | \$19.16  | \$0.00     | \$28.84  | \$113.10          |
| NONPRO / Non-Professional Services        | 0.0   | \$0.00     | \$0.00    | \$0.00   | \$462.24   | \$0.00   | \$462.24          |
| PRRECON / Project Reconnaissance          | 5.0   | \$130.66   | \$12.06   | \$19.20  | \$0.00     | \$95.44  | \$257.36          |
| SI / Sod - Installation                   | 5.0   | \$116.35   | \$10.05   | \$4.95   | \$0.00     | \$79.35  | \$210.70          |
| SR / Sinkhole repair                      | 36.0  | \$840.24   | \$255.77  | \$142.56 | \$0.00     | \$552.16 | \$1,790.73        |
| 2013-521 / Whale Branch Elementary School | 48.5  | \$1,141.39 | \$299.28  | \$185.87 | \$462.24   | \$762.41 | \$2,851.19        |