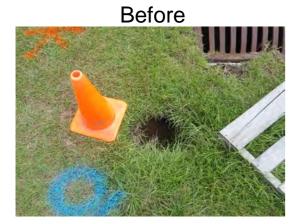

## **Narrative Description of Project:**

Repaired sinkhole.

| 2013-521 / Whale Branch Elementary School | Labor | Labor      | Equipment | Material | Contractor | Indirect |                   |
|-------------------------------------------|-------|------------|-----------|----------|------------|----------|-------------------|
|                                           | Hours | Cost       | Cost      | Cost     | Cost       | Labor    | <b>Total Cost</b> |
| AUDIT / Audit Project                     | 0.5   | \$10.45    | \$0.00    | \$0.00   | \$0.00     | \$6.62   | \$17.06           |
| HAUL / Hauling                            | 2.0   | \$43.70    | \$21.40   | \$19.16  | \$0.00     | \$28.84  | \$113.10          |
| NONPRO / Non-Professional Services        | 0.0   | \$0.00     | \$0.00    | \$0.00   | \$462.24   | \$0.00   | \$462.24          |
| PRRECON / Project Reconnaissance          | 5.0   | \$130.66   | \$12.06   | \$19.20  | \$0.00     | \$95.44  | \$257.36          |
| SI / Sod - Installation                   | 5.0   | \$116.35   | \$10.05   | \$4.95   | \$0.00     | \$79.35  | \$210.70          |
| SR / Sinkhole repair                      | 36.0  | \$840.24   | \$255.77  | \$142.56 | \$0.00     | \$552.16 | \$1,790.73        |
| 2013-521 / Whale Branch Elementary School | 48.5  | \$1,141.39 | \$299.28  | \$185.87 | \$462.24   | \$762.41 | \$2,851.19        |