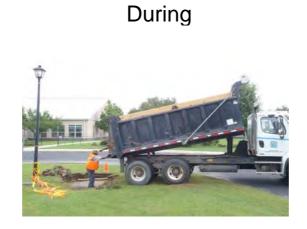

## **Narrative Description of Project:**

Repaired sinkhole.

| 2013-521 / Whale Branch Elementary School | Labor | Labor      | Equipment | Material | Contractor | Indirect |                   |
|-------------------------------------------|-------|------------|-----------|----------|------------|----------|-------------------|
|                                           | Hours | Cost       | Cost      | Cost     | Cost       | Labor    | <b>Total Cost</b> |
| AUDIT / Audit Project                     | 0.5   | \$10.45    | \$0.00    | \$0.00   | \$0.00     | \$6.62   | \$17.06           |
| HAUL / Hauling                            | 2.0   | \$43.70    | \$21.40   | \$19.16  | \$0.00     | \$28.84  | \$113.10          |
| NONPRO / Non-Professional Services        | 0.0   | \$0.00     | \$0.00    | \$0.00   | \$462.24   | \$0.00   | \$462.24          |
| PRRECON / Project Reconnaissance          | 5.0   | \$130.66   | \$12.06   | \$19.20  | \$0.00     | \$95.44  | \$257.36          |
| SI / Sod - Installation                   | 5.0   | \$116.35   | \$10.05   | \$4.95   | \$0.00     | \$79.35  | \$210.70          |
| SR / Sinkhole repair                      | 36.0  | \$840.24   | \$255.77  | \$142.56 | \$0.00     | \$552.16 | \$1,790.73        |
| 2013-521 / Whale Branch Elementary School | 48.5  | \$1,141.39 | \$299.28  | \$185.87 | \$462.24   | \$762.41 | \$2,851.19        |